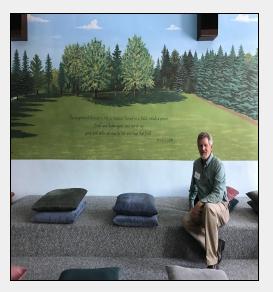

It has been said that someone who works with their hands and their

head is an artist. Patrick said, "after college, desire to be close to the land and self employed prompted me to start dairying and also become a free-lance artist." That may measure to Patrick's high regard for work along

with painting. At the St. Anthony Spirituality Center in Marathon, WI, Patrick sits in front of his mural wall painting which renders the lawn and trees located on the spirituality center's landscape. His oil painting is located in the center's Assisi room, which is used for retreatants to gather for peace and reflection.

"Choosing to farm and be an artist just seemed to fit with the Franciscan spirit," Patrick said. "Connecting people to the earth with the food we produce, and my art is a privilege with riches not measured in money."