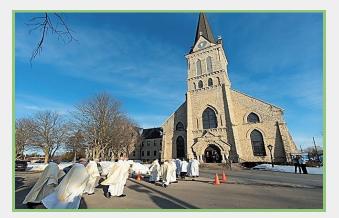

#### al DFS

**132-YEARS OLD AND COUNTING** St Mary of the Angels Church Green Bay, Wisconsin By Jeff Gumz, La Verna Regional Minister

On February 22, 2020, St. Mary of the Angels church celebrated a special Mass of Rededication after 16 months of church restoration. One of the La Verna Region local fraternities is St. Ann's in Green Bay, which is connected with the Franciscan Parish, St Mary of the Angels. St. Ann Fraternity gathers monthly and has its own meeting room at St. Mary of the Angels.

It was 132-years earlier, on February 22, 1898, that St. Mary of the Angels was originally dedicated by Bishop Sebastian Gebhard Messmer, the fourth Bishop of Green Bay. St. Mary of the Angels was a Polish parish run by the Franciscan Fathers of Pulaski, Wisconsin. The church's original title was St. Mary of Czestochowa, but the Franciscan Fathers changed the name to St. Mary of the Angels, the title of the Franciscan church in Assisi, Italy, which encloses the Portiuncula, the church of St. Francis of Assisi.

The rededication Mass included a procession

from the gymnasium, where parioshers have been celebrating Mass for the past 16 months, to the entrance of the renovated church, a blessing and sprinkling of water, the prayer of dedication, the anointing of the altar and walls of the church and the incensation of the altar and the church.