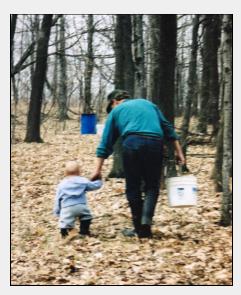

MAPLE SYRUP - Continued on page 7

MAPLE SYRUP - Continued from page 6

Walking with a maple tree container bucket in one hand and his daughter with the other, Patrick shows toddler Emma how the work is done. Today Emma Ruesch helps dad with bigger maple syrup harvesting chores. "I got my kids in the game early on," he said. The family collects sap in pails and transports the liquid back to the holding tanks by tractor. "My old milk bulk tank is now a sap storage tank," Patrick said.