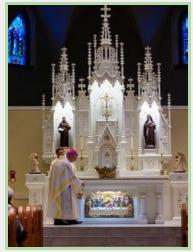

Green Bay's current Bishop, David Ricken, who is also a Secular Franciscan, celebrated the Mass of Rededication. On entering the church for the first time, Bishop Ricken said, "It felt like to me great harmony and a beauty all at the same time with a connection to our tradition as well."

The layout of the church in 1903 was the inspiration for the renovation of the interior. The renovation project also included new pews with cushions, tile flooring, paint and lighting, a sound system update, new sanctuary furnishings, a new baptismal font, two new devotional areas and remodeling of the confessional and storage area. Michael Poradek, project manager, said, "We have been challenged by the example of St. Francis in rebuilding not only a physical church, whose