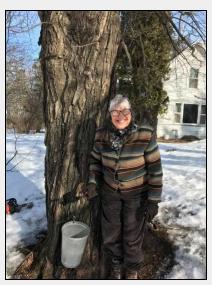

Franciscan Sr. Rose Heil, FSPA, (photo left) and spiritual assistant with Our Lady Queen of Heaven Fraternity, helps the Ruesch family with maple tree tapping. Sr. Rose shares a common connection with a gift from the earth. When Sr. Rose was a child, she helped her family make syrup.