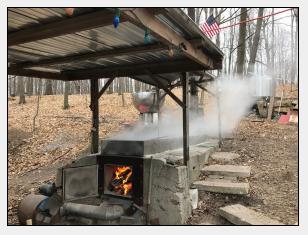

The actual cooking of the sap can run late some nights, so the Ruesch family put-up color lights which gives work a festive atmosphere. Patrick says that his outdoor fire and maple syrup evaporator pan set is not state of the art, but it "gets the job done harvesting the tree sap boiled down to make the sugar

maple." Patrick says that he has around 300 trees under tap and produces 50-60 gallons of syrup. It takes about 35-40 gallons of sap to

get a gallon of syrup. The sap is clear and almost tasteless—and very low in sugar content. Boil the sap to evaporate the water, producing a liquid with the flavor and color of maple syrup and a sugar content of 60 percent. Syrup is graded by color and flavor, Patrick says, and its contents must meet standards for density (also known as Brix). Sap is also pre-heated through copper tubing around the smoke stack.