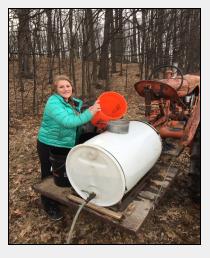

## News from around the La Verna Region

"As the autumn leaves begin to fall, the maple tree makes a promise to share in the spring." Patrick Ruesch, OFS

At a time of year when most Wisconsin farm fields are too wet or too cold for either plowing or planting, Patrick Ruesch, OFS and minister with Our Lady Queen of Heaven fraternity is busy harvesting and making maple syrup. Wisconsin's climate makes it well-suited for maple syrup production. Maple trees are tapped when temperatures alternate between freezing and thawing. Nighttime temperatures must drop below freezing (in the 20s), and

daytime temperatures must reach 40 to 50 degrees F. Patrick's farm is located in Vesper in central Wisconsin where the land has been in his family for over 125 years. He has been farming for almost 45 years which includes work in active dairy, livestock and horses. Making maple syrup has been a family tradition. Patrick and his dad increased the syrup production and began selling the "liquid gold" about 40 years ago.

The actual cooking of the sap can run late some nights, so the Ruesch family put-up color lights which gives work a festive atmosphere. Patrick says that his outdoor fire and maple syrup evaporator pan set is not state of the art, but it "gets the job done harvesting the tree sap boiled down to make the sugar

maple." Patrick says that he has around 300 trees under tap and produces 50-60 gallons of syrup. It takes about 35-40 gallons of sap to

get a gallon of syrup. The sap is clear and almost tasteless—and very low in sugar content. Boil the sap to evaporate the water, producing a liquid with the flavor and color of maple syrup and a sugar content of 60 percent. Syrup is graded by color and flavor, Patrick says, and its contents must meet standards for density (also known as Brix). Sap is also pre-heated through copper tubing around the smoke stack.